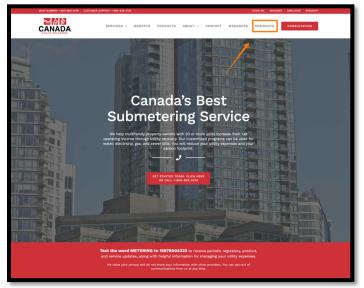

The homepage should look like this:

**<u>Step Two:</u>** On our homepage, click on "Residents".

**<u>Step Three:</u>** After clicking on "Residents", you will need to "Sign In" to your account.

| ← → C a Secure   https://www.stamik.net/UtilityTrakR/UT1/Current/RP_Default.aspx | 文 [2]                                                                   |
|----------------------------------------------------------------------------------|-------------------------------------------------------------------------|
| <i>s</i> tarnik                                                                  |                                                                         |
|                                                                                  | Sign In or Sign Up<br>Username                                          |
|                                                                                  | Isername   Password   Password                                          |
|                                                                                  | Sick N<br>New user? Sign up now<br>Forgot Password?<br>Forgot Username? |